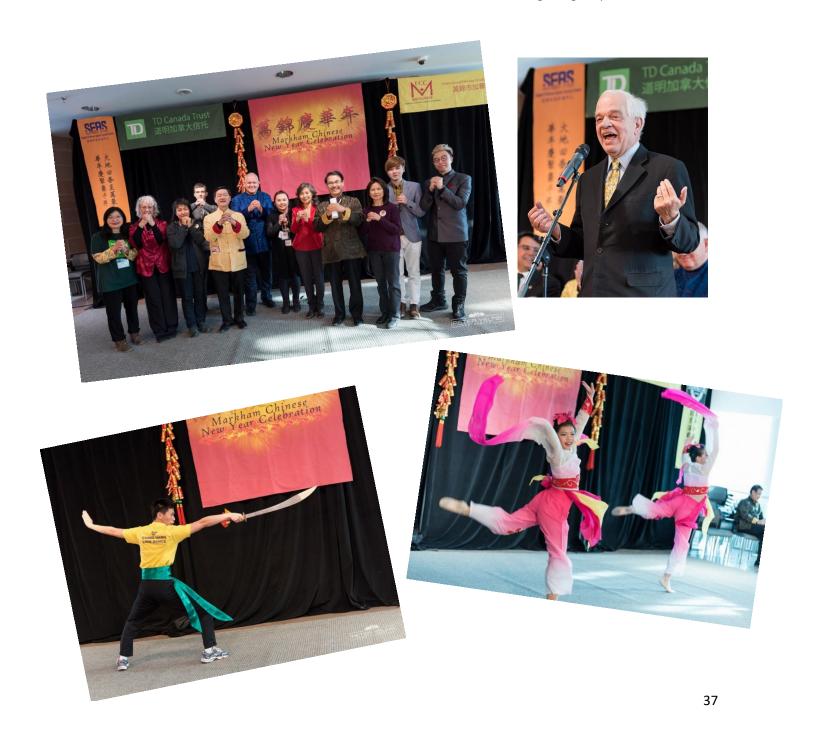

## TD Bank, FCCM and City of Markham Celebrate the Year of the Monkey

February

The much anticipated Chinese New Year event-TD FCCM Markham Chinese New Year Celebration 2016 has officially commenced at the Markham Civic Centre this Saturday with a full line up of entertainment from the beautiful sounds of celebratory music, to the amazing traditional Chinese dances from youth, showcasing the cultural talents in Markham, traditional martial arts performances, lion dances and the God of Fortune!

The celebration kicked off with Dr. Ken Ng, Chairman of Federation of Chinese Canadians in Markham (FCCM) and TD Taste of Asia festival welcoming everyone to the event. He continued with introducing and thanking the event sponsors and community partners, including presenting sponsor TD Bank, community partners City of Markham, Chinese Chamber of Commerce in Markham (CCCM) and SEAS Centre and corporate sponsors, Remington

Group, Canada Post and LEE KUM KEE. Dr. Ng also thank Councillor Alan Ho for teaming up with Mark Yim for this debut on performance as the event's master of ceremony. Dr. Ng was also very thankful to receive the support from other cultural communities like the Korean, Thai and Indian community.

Mayor Frank Scarpitti congratulated FCCM, CCCM and SEAS Centre for another

successful celebration and said he looks forward to a very prosperous Year for the City of Markham and wished everyone a prosperous Year of the Ingenious Monkey. The event welcomed guests from all over the GTA, not limited to Markham. Dignitaries included Hon. John McCallum, Minister of Citizenship, Immigration and Refugees, Consul General Bing Xue from the Office of the Consulate General of the People's Republic of China, Deputy House Leader Arnold Chan, Mahjid Jowhari, M.P., Hon. Peter Kent, M.P., Senator Tobias Enverga, Hon. Michael Chan, M.P.P., Minister of Citizenship, Immigration and International Trade, Hon. Dr.

Helena Jaczek, M.P.P., Minister of Community, and Social Services, Hon. Reza Moridi, M.P.P., Minister of Training, College and Universities, TD Bank Group representative Andre Lucas, Canada Post representative Danny Kotsopolous and the artists that created the Year of the Monkey Stamp and Coin, Ms. Daovipa Leekumjohn, Director of the Thai Trade Centre, YRP Police Chief Eric Joliffe, Deputy chief Tom Carrique, Deputy Chief Andre Crawford, Superintendent Fred Moffat, Constable Mason Zhou, Executive Vice President of the Remington Group, Wayne Chan, Chair of the SEAS Board, Michelle Chu, Jeffrey Min, CEO of Galleria Supermarket and Bob Bak, President of the Korean Community Centre for Multiculturalism. The families also enjoyed a lovely afternoon of cultural bonding and activities and look forward to next year's celebrations.