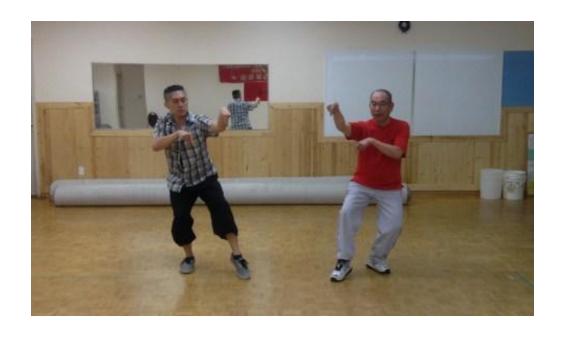

## Yang's Style Tai Chi Class

#### 楊家太極班

導師: 簡翰師傅(楊式太極拳第六代傳人,首屆國際多元武藝運動會太極拳銀牌)

Instructor: Master William Kan (6th generation Yang's style Tai Chi Chuan, 1st International

Martial Arts Games Tai Chi Chuan Silver Medalist)

課程時間Time: 六Sat, 10:30am - 11:30am 日 Sunday, 10:30 am - 11:30 pm

日期Period: 2016 年 7 月 9日至8 月 27日July 9 to August 27, 2016

費用Fee: \$50/8堂 Classes (會員Members)

課程內用:教授八十七式楊家太極拳。課程由淺入深,從基本步法開始將太極拳作有系統地介绍和訓練。

Course Content: 87 Stances of Yang's Style Tai Chi Chuan. Introducing and training of Tai Chi Chuan in a systematic way, starting from basic footwork and simple movements, to more advanced stances.