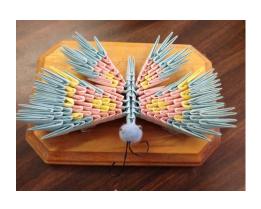

### Origami Class + materials cost

立體摺紙班\*材料另計

導師: 陳珍珠老師 Instructor: Ms. Kan

課程時間 Time: 六 Saturday, 9:30am - 11:00am

費用Fee: \$75/8堂 ( Classes)

課程度內容為教授各種動物,卡通人物及擺設的立體摺紙方法。材料另計,歡迎隨時插斑! The things you can create with paper are truly endless! This origami class will open your eyes to all the fun projects you can do with just paper.