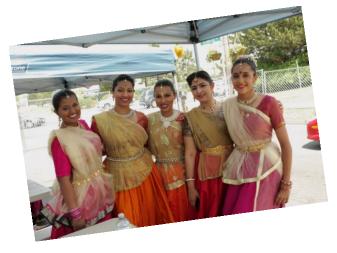

Guests were cordially invited to a night of dazzling performances including traditional Chinese Qi Pao dress dance, talented Markham violinist Holly Cheng shared her talent by performing a mix of Western and Asian tunes, and Lajwanti Sethi and Rahda Arora performed two traditional Indian songs. These were only a preview of what's to come for this year's cultural performance line up and embodies the level of diversity that will merge at the festival this year.