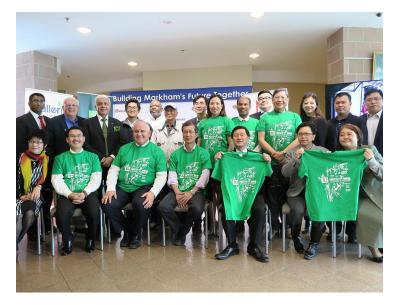

## 2016 Chinese New Year Celebrations Kicked off With a Press Conference

January

The much anticipated Chinese New Year event- TD FCCM Markham Chinese New Year Celebration 2016 kicked off at the press conference at Markham Civic Centre today to announce this year's exciting lineup of shows and entertainment. Many community dignitaries including Markham Mayor Frank Scarpitti, Markham City Council, Federation of Chinese Canadians in Markham (FCCM) Chairman, Dr. Ken Ng were present at the press conference. Dr. Ken Ng, Chairman of the Federation of Chinese Canadians in Markham started by thanking all the guests for attending the press conference today. He continued with introducing and thanking the event sponsors and community partners, including presenting sponsor TD Bank, community partners City of Markham and SEAS Centre, sponsors, Remington Group, Canada Post and LEE KUM KEE.

Mayor Frank Scarpitti congratulated FCCM and SEAS Centre for a successful press conference and said he looks forward the TD FCCM Markham Chinese New Year Celebration on February 13th. He invited everyone in Markham's diverse community to join him to celebrate the prosperous Year of the Ingenious Monkey. Wayne Chan, Executive Vice President – Commercial & Residential Property Investments of Remington Group congratulated Mayor Scarpitti, FCCM and SEAS for another successful year in the celebration. Danny Kotsopoulos from Canada Post also unveiled the Year of the Monkey stamp at the press conference.

The Markham Civic Centre Chinese New Year celebration will have a lineup of entertainment including year of the monkey balloon, God of Fortune, lion dance performance, Chinese calligraphy, arts and crafts activities, Chinese dance, singing, and Chinese instrument performances.

加拿大道明銀行、萬錦加華聯會及萬錦市政府攜手舉辦活動慶猴年

[多倫多訊]由加拿大道明銀行、萬錦加華聯會及萬錦市政府共同主辦的農歷猴年慶祝活動即將於2月13日(周六)在萬錦市政府大廳舉行。主辦單位1月27日召開新聞發佈會向公眾介紹詳情。萬錦市長薛家平、萬錦加華聯會主席吳建中醫生及首席和主要贊助商代表出席了新聞發布會。

在萬錦市政府舉辦農曆新年活動幾乎已成為萬錦市慶祝農曆春節的傳統,每年吸引大量市民前往。自去年由加拿大道明銀行及萬錦加華年會主辦後,除了保留受歡迎的傳統活動,如售賣生肖郵票等,還注入了很多新元素。

萬錦加華聯會主席吳建中醫生表示,活動的成功離不開贊助商及社區機構的大力支持。該活動很榮幸有加拿大道明銀行做首席贊助,著名建築商Remington

Group、加拿大郵政局及李錦記的鼎力支持,並有萬錦市政府和社區機構協群中心的通力合作,聯 同眾多朋友及義工的共同努力,才促成了這次的活動。

深受中國市民喜愛的萬錦市長薛家平肯定了吳建中醫生的努力,他表示很期待今年的慶祝活動,邀請所有市民都共同來參加,体會多元文化。Remington Group副總裁Wayne

Chan代表其公司表示感謝,預祝活動成功。加拿大郵政局代表Danny

Kotsopoulos表示他參加該新年活動多年,對活動非常滿意,他們將與往年一樣,活動當天在加拿 大郵局的攤位等待大家來購買猴年紀念郵票!

道明銀行、萬錦加華聯會及萬錦市政府猴年慶祝活動將於2月13日(周六)上午11時至下午4時在萬 錦市政府大廳舉行,精彩節目包括財神利是,舞獅表演,中國舞蹈、樂器表演,猴年汽球,書法 藝術,兒童手工藝及各項家庭活動等,免費入場,歡迎市民前往參加!