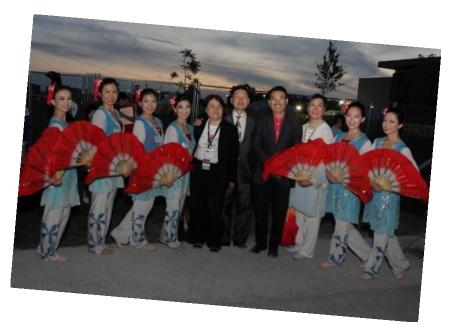

## Markham Global Fest - China - Asia Day

July

In light of the 2015 Pan-Am/Para
Pan-Am Games, the City of
Markham held a 9 day long street
festival, Markham Global Fest.
The FCCM received the honour
to cooperate with the City of
Markham for China-Asia Day
(July 16, 2015), the evening
featured a wide array of beautiful
Chinese dances and singing to
celebrate the beautiful Chinese

culture. The performances also included Korean Taekwondo demonstrations and Special Filipino dance and singing from Miss Philippines Canada 3rd Runner up as well.

Special headliner guests- Jennie(鍾珍妮) and Annie Chung(鍾安妮) also gave a wonderful performance with their students taking everyone back to the days of classic TVB dramas with their wonderful voices. Local Rising Star Jonas M. dazzled the guests with his soulful voice and Bosco Wong-like looks.