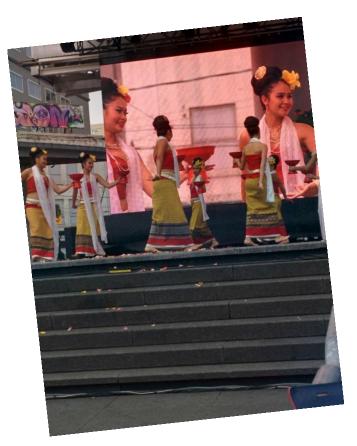

## Destination Thai Festival at Yonge & Dundas Square

September

Dr. Ken Ng, Chairman of the FCCM and members of the FCCM & Taste of Asia Committee travelled to Dundas square to visit the 2nd annual Destination Thai Festival. Dr Ken Ng congratulates HE Ambassador Vijavat Isarabhakdi and members of the Royal Thai Embassy for this year's reoccurring success and thanks him for the cultural exchange and experiences from supporting the 2015 CIBC Taste of Asia festival earlier this summer.

Events Autumn

Opening Ceremony with the members of the Royal Thai Embassy, representatives from other countries, dignitaries and the dancers. The dances originate from many different areas in Thailand; beautiful costumes and music made the afternoon all the more fun.