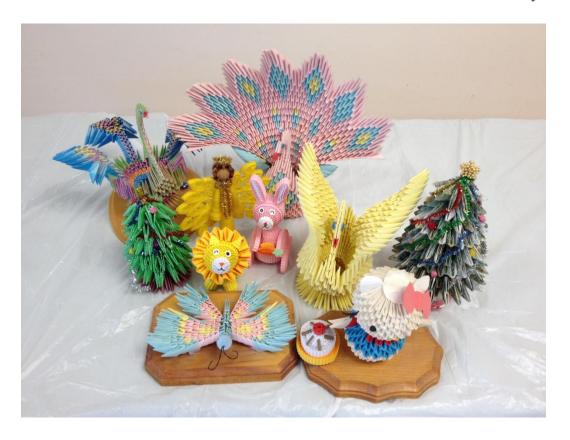

### Origami Class + materials cost

立體摺紙班\*材料另計

導師: 陳珍珠老師 Instructor: Ms. Kan

課程時間 Time: 六 Saturday, 9:30am - 11:00am

費用Fee: \$75/8堂 ( Classes)

課程度內容為教授各種動物,卡通人物及擺設的立體摺紙方法。材料另計,歡迎隨時插斑! The things you can create with paper are truly endless! This origami class will open your eyes to all the fun projects you can do with just paper.