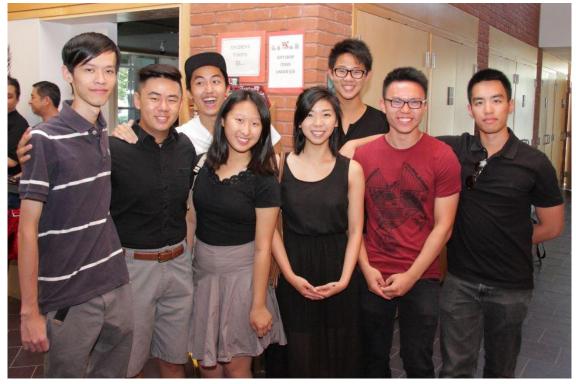

## Meet Our Members

Chairman of the Board: Dr. Ken Ng

Vice President of Special Projects & Public

Relations: Emily Ng

Vice Chairman: Wilfred Lam

Vice Chairman: Alex Leung

Vice Chairman: Fung Lim

Vice Chairman: Roberto Wu

Vice Chairman: Nancy Chen

Secretary: Carolyn Wong

Treasurer: Harriet Ho

Vice President, Public Relations: Thomas Tao Qu

### Meet Our Members

### Our Staff :

Doris Lai, Juliana Liu, Tonia Hung, Rebecca Chee, Elaine Lau, Joanna Yeung, Adrienne Chang, Joan Chang

## Meet Our Members

### Our Volunteers: