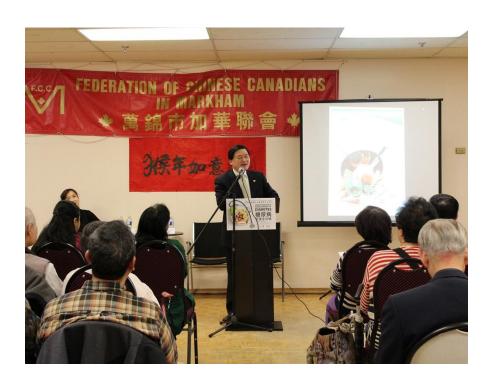

## 2016 Chinese New Year Celebrations Kicked off With a Press Conference

January

The much anticipated Chinese New Year event- TD FCCM Markham Chinese New Year Celebration 2016 kicked off at the press conference at Markham Civic Centre today to announce this year's exciting lineup of shows and entertainment. Many community dignitaries including Markham Mayor Frank Scarpitti, Markham City Council, Federation of Chinese Canadians in Markham (FCCM) Chairman, Dr. Ken Ng were present at the press conference. Dr. Ken Ng, Chairman of the Federation of Chinese Canadians in Markham started by thanking all the guests for attending the press conference today. He continued with introducing and thanking the event sponsors and community partners, including presenting sponsor TD Bank, community partners City of Markham and SEAS Centre, sponsors, Remington Group, Canada Post and LEE KUM KEE.

Mayor Frank Scarpitti congratulated FCCM and SEAS Centre for a successful press conference and said he looks forward the TD FCCM Markham Chinese New Year Celebration on February 13th. He invited everyone in Markham's diverse community to join him to celebrate the prosperous Year of the Ingenious Monkey. Wayne Chan, Executive Vice President – Commercial & Residential Property Investments of Remington Group congratulated Mayor Scarpitti, FCCM and SEAS for another successful year in the celebration. Danny Kotsopoulos from Canada Post also unveiled the Year of the Monkey stamp at the press conference.