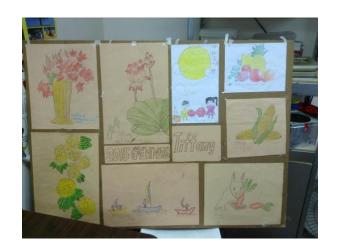

r.Cheung

六 Saturday, 1:00pm - 2:30pm, \$85/8堂 ( Classes)

六 Saturday, 2:30pm - 4:00pm, \$85/8堂 (Classes)

導師: 張少明老師 Instructor: Jeffrey Cheung



時間Time: 六 Saturday, 1:00pm – 2:30pm 日 Sunday, 1:00 pm – 2:30 pm

費用Fee: \$120/10堂 Classes

課程內容包括:人像、事物角度、透視繪圖

Children's Drawing assists students to develop basic skills through the practicing of shapes, perspective and anatomy. Students will then further refine their skills by practicing depth, colour and lighting.

## Sketching

#### 素描

日 Sunday, 10:00am - 11:30am, \$96/8堂 ( Classes)

日 Sunday, 11:30am - 1:00pm, \$96/8堂 ( Classes)



## Oil Painting

## 油畫

日 Sunday, 10:00am - 11:30am, \$118 Oil/Acrylic Painting Basic 8堂(Classes)

日 Sunday, 11:30am - 1:00pm, \$126 Oil/Acrylic Painting Advanced 8堂 ( Classes )



# Art From Our Students











# Chinese Watercolour/ Chinese Calligraphy (Adult/Children)

#### 國畫班/書法班(成人/小童)

日 Sunday, 12:30pm - 2:30pm, \$100/8堂 ( Classes )

課程內容為教授基礎楷書,隸書及行書書法。費用不包括材料費,學員請自備筆,紙和墨。書法斑歡迎隨時插斑。







## Chinese Calligraphy

成人中國書法班 (朗豪坊中心)

導師: 張少明老師 Instructor: Jeffrey Cheung

課程時間 Time: 四 Thursday, 11:00am - 12:30pm

費用Fee: \$120/10堂(Classes)

課程教授"楷書及行書"為主,著重教授學員如何運筆裝字及欣賞。張老師崇尚道法自然,以"我手寫我書"為教學理念,將設計溶入書法內以提高觀感上之享受。

This class focuses mainly on Kai-Shu and Hang-Shu calligraphy styles, students' brush techniques, and calligraphy appreciation. Instructor Cheung advocates naturality, utilizes the "我手寫我書" teaching philosophy, and incorporates design elements into calligraphy to further enhance overall composition.



#### Interest Classes

# Musical Instruments

## 樂器

導師: 鄧淑貞老師 Instructor: Jean