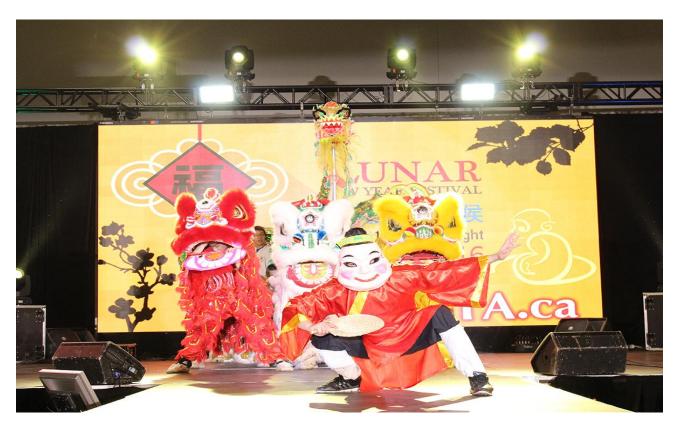

# Spectacular Lunar New Year Celebration to Bring Forth the Year of the Dazzling Monkey

February

The much anticipated Year of the Monkey has finally arrived. TD-FCCM Markham Chinese New Year Celebrations officially commenced with the Ford Lunar New Year Festival at Markham Pan Am Centre at 12pm on February 5. The festival ran for 3 days from February 5th to 7th, attracting thousands of participants. There were over 70 booths selling food, drinks, flowers, and Chinese traditional art work.

Hundreds of citizens were joined by Federation of Chinese Canadians in Markham (FCCM) Chairman Dr. Ken Ng, Markham Deputy Mayor Jack Heath, and TD representative Yuki Cheung and Annie Ho at the countdown show featuring Mr. Lung Kee Lee (李龍基) from Hong Kong to welcome the year of the Monkey. Other honourable guests included Markham Councillor Alan Ho, Pacific Mall representative Edwin Wung. The countdown show started at 10pm with magic performances and various singing and dance performances.

Today, Chinese New Year Day, the celebrations returned to Pacific Mall to celebrate the arrival of the year of the monkey. The Pacific Mall was jammed with thousands of guests, including Ontario PC Party leader Patrick Brown, Markham-Unionville M.P. Bob Saroya and Markham City Councillor Alan Ho. Guests were dazzled by the amazing performances provided by the TD-FCCM celebration at Pacific Mall today and went home with red pockets, mandarins and pin wheels to bring forth good luck.

Dr. Ken Ng gave warm greetings to everyone and gave special thanks to TD Bank Group for being the Presenting Partner with FCCM for the event, and also thank other community partners, City of Markham and organizer, Pacific Mall. Dr. Ken Ng was delighted to see so many people come out to this event during this festive time of the year. He encouraged visitors from all backgrounds to come out to Markham Civic Centre (on HW 7 & Warden) and Pacific Mall on Saturday February 13th, for more celebration of the dazzling monkey.