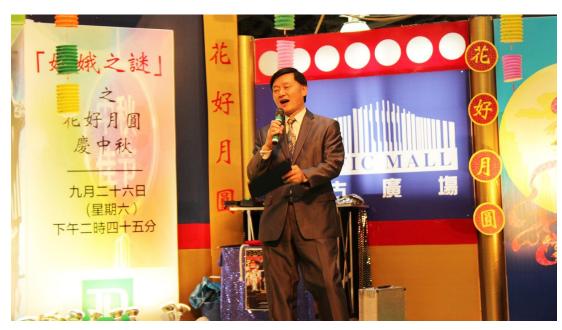

## Chinese National Day Flag Raising at Richmond Hill

September

約克區華聯會及烈治文山市政府為中華人民共和國成立66周年舉辦升旗禮

In celebration of the upcoming Chinese National Day to occur on October 1st, the Federation of Chinese Canadians in York Region (FCCYR) and the Town of Richmond Hill together with the Consulate General of the People's Republic of China in Toronto held an official flag raising

ceremony on the morning of Saturday September 26th, 2015 to mark the 66th anniversary of the founding of the People's Republic of China. In addition, beginning September 26th to October 2nd, Richmond Hill has declared the week to be Chinese National Day Proclamation week in honour of all the Chinese citizens that have set their roots in Richmond Hill and have made contributions to the town's development and prosperity.