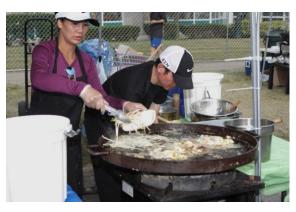

## Food From Taste of Asia!

Hot Pot Skewers Pineapple Juice

Taste of Asia offers hundreds of delicious food to try from an abundance of different cultures, all provided by vendors who hand prepare the snacks right in front of you!