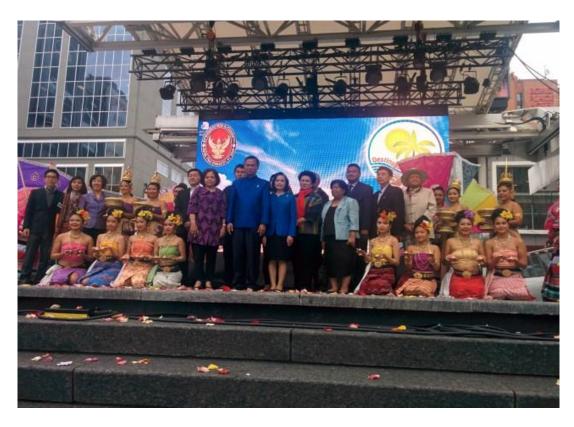

## Destination Thai Festival at Yonge & Dundas Square

September

Dr. Ken Ng, Chairman of the FCCM and members of the FCCM & Taste of Asia Committee travelled to Dundas square to visit the 2nd annual Destination Thai Festival. Dr Ken Ng congratulates HE Ambassador Vijavat Isarabhakdi and members of the Royal Thai Embassy for this year's reoccurring success and thanks him for the cultural exchange and experiences from supporting the 2015 CIBC Taste of Asia festival earlier this summer.

Events Autumn

Opening Ceremony with the members of the Royal Thai Embassy, representatives from other countries, dignitaries and the dancers. The dances originate from many different areas in Thailand; beautiful costumes and music made the afternoon all the more fun.