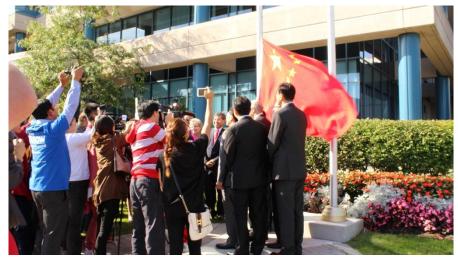

## Chinese National Day Flag Raising at Richmond Hill

September

約克區華聯會及烈治文山市政府為中華人民共和國成立66周年舉辦升旗禮

In celebration of the upcoming Chinese National Day to occur on October 1st, the Federation of Chinese Canadians in York Region (FCCYR) and the Town of Richmond Hill together with the Consulate General of the People's Republic of China in Toronto held an official flag raising

ceremony on the morning of Saturday September 26th, 2015 to mark the 66th anniversary of the founding of the People's Republic of China. In addition, beginning September 26th to October 2nd, Richmond Hill has declared the week to be Chinese National Day Proclamation week in honour of all the Chinese citizens that have set their roots in Richmond Hill and have made contributions to the town's development and prosperity.

Guests of honour include the FCCYR Chairman, Dr. Ken Ng, Mayor of Richmond Hill Mr. Dave Barrow, the Consul General of the PRC in Toronto, Mr. Bing Xue (薛冰) and members of the Consulate office, Hon. MPP Reza Moridi, Minister of Training, Colleges and Universities,