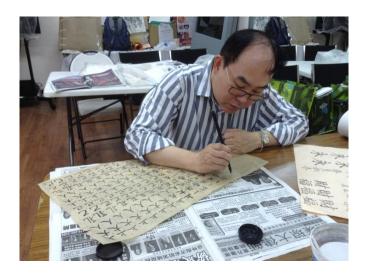

# Chinese Watercolour/ Chinese Calligraphy (Adult/Children)

#### 國畫班/書法班(成人/小童)

日 Sunday, 12:30pm - 2:30pm, \$100/8堂 ( Classes )

課程內容為教授基礎楷書,隸書及行書書法。費用不包括材料費,學員請自備筆,紙和墨。書法斑歡迎隨時插斑。

## Chinese Calligraphy

成人中國書法班 (朗豪坊中心)

導師: 張少明老師 Instructor: Jeffrey Cheung

課程時間 Time: 四 Thursday, 11:00am - 12:30pm

費用Fee: \$120/10堂(Classes)

課程教授"楷書及行書"為主,著重教授學員如何運筆裝字及欣賞。張老師崇尚道法自然,以"我手寫我書"為教學理念,將設計溶入書法內以提高觀感上之享受。

This class focuses mainly on Kai-Shu and Hang-Shu calligraphy styles, students' brush techniques, and calligraphy appreciation. Instructor Cheung advocates naturality, utilizes the "我手寫我書" teaching philosophy, and incorporates design elements into calligraphy to further enhance overall composition.