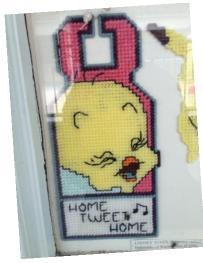

## Cross Stitch Class + materials cost

#### 十字刺繡班\*材料另計

導師: 陳珍珠老師 Instructor: Ms. Kan

課程時間 Time: 六 Saturday, 9:30am - 11:00am

費用Fee: \$75/8堂 (Classes)

課程度內容為教授各種十字刺繡圖形及擺設。材料另計,歡迎隨時插斑! In this cross-stitching class, you will learn all the little tricks and techniques in creating beautiful painting-like imagery on fabric! Whether you're a beginner or experienced cross-stitcher, our instructor can help you take your work to the next level!