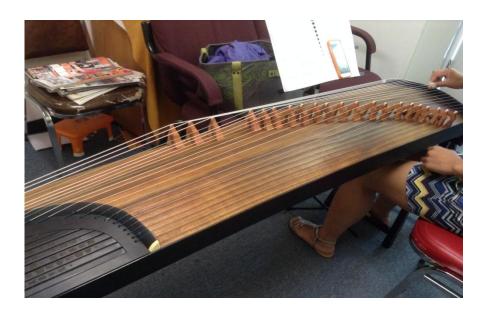

## Guzheng Music Class

古筝樂藝班

課程時間 Time: - Monday 10:30am-12:00pm

(初 Beginner), 9:30am-10:15am (中Intermediate) 費用 Fee:\$160/8堂 Classes (初 Beginner)

\$200/8 堂 Classes (中Intermediate)

古筝,是一項音色優美的樂器,流行至今,除了獨奏指法的不斷創新豐富,調性的增加多變化之外,合奏創作曲更是推陳出新,學習多年如果僅僅演奏獨奏曲,不但無法感受合奏的和弦美,樂曲的豐富內涵,已及樂曲的震撼,在琴藝上更無法精進。

上課方式:每班五個人,由中心提供樂器,筝架,譜架,樂譜

參加對象:貝備古筝3級以上程度,不限年齡

#### GuZheng Class

#### 古筝樂藝班 (鄧老師)

三 Wednesday, 10:30 am − 12:00 pm, 7:00 pm − 8:00 pm 六 Saturday, 10:30 am − 12:00 pm

#### \$17/小時hour, \$23/1.5小時hour

古筝是中國最古的樂器之一。早在三千多年已經流行于奏嶺一帶,所以又名奏筝。古筝因其音色優美,恣態典雅,深受廣眾的喜愛,五,六歲的小孩子到六十歲的成人,比比皆是。在世界各地,只要有華人的地方,就有古筝愛好者,甚至在非洲也聽到古筝的聲音。初級班,

#### 第一期:

1) 基本樂理知識,講解,閱讀樂譜(簡譜)。2) 學習古筝基礎指法。3) 演奏簡易樂曲(如《鳳陽花鼓》,《北京的金山》等)。

#### 第二期:

1) 鞏固熟練學可指法,學習新指法。2) 雙手彈奏技巧3) 演奏初級樂曲(如《浪淘沙》,《康定情歌》等)。

#### 第三期:

1)加強基本指法(著重右手)2)增添學可左,右手的彈奏法。3)開始彈奏初,中級樂曲(如《漁舟唱晚》,《平湖秋月》等)。

#### 第四期:

1)加強基本指法(著重雙手)2)分指練習3)彈奏中級獨奏曲(如《紡織忙》,《漢宮秋月秋》,《湘妃淚》等)。