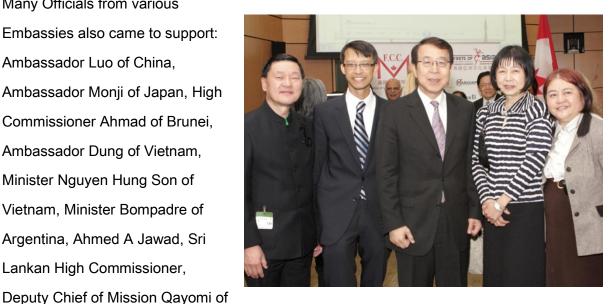

Events Spring

Many Officials from various Embassies also came to support: Ambassador Luo of China, Ambassador Monji of Japan, High Commissioner Ahmad of Brunei, Ambassador Dung of Vietnam, Minister Nguyen Hung Son of Vietnam, Minister Bompadre of Argentina, Ahmed A Jawad, Sri Lankan High Commissioner,

Afghanistan, First Secretary Aitmakhanov of Kazakhstan, First Secretary Ozdemir of Turkey, Acting High Commisioner Hashimi of Pakistan, Minister Counsellor Abdullah of Malaysia, Charge d'Affaires Haddad of Lebanon, Eric Tamayo, Minister and Consul General of Philippine Embassy, Delgerjargal Ganbold, Consul General of Mongolia and many others. Ambassador Isarabhakdi of Thailand, accompanied by his senior Embassy officials including Minister Counsellor Boonsatheanwong and Counsellor Sundaramani, brought along his Embassy Chef to help serve up some delicious Thai cuisine for the reception.