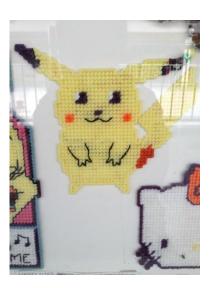

## Cross Stitch Class + materials cost

#### 十字刺繡班\*材料另計

導師: 陳珍珠老師 Instructor: Ms. Kan

課程時間 Time: 六 Saturday, 9:30am - 11:00am

費用Fee: \$75/8堂 (Classes)

課程度內容為教授各種十字刺繡圖形及擺設。材料另計,歡迎隨時插斑! In this cross-stitching class, you will learn all the little tricks and techniques in creating beautiful painting-like imagery on fabric! Whether you're a beginner or experienced cross-stitcher, our instructor can help you take your work to the next level!