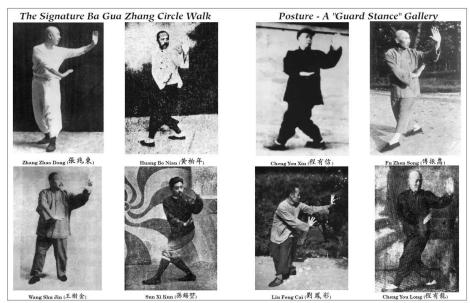

## Bagua Zhang Class

#### 八卦掌班

#### 導師:

鄭永彪師傅是加拿大中國國術總會副主席,香港八掛掌認可教練,四十多年研究內家拳經驗。 Instructor: Master Andrew Cheng is the Vice Chairman of the Canadian Chinese Kuo Shu (Martial Arts) Federation, Hong Kong certified Ba Gua Zhang instructor, over 40 years of experience in studying internal kungfu style.

上課時間Time: 二 Tuesday, 7:00pm - 8:30pm

費用Fee: \$100/8堂 Classes(會員Members), 非會員+\$12 (Non-members)

八卦掌為內家三大拳種之一,拳理出自易經。其功效可養生卻病,紓緩減壓,強身健體,自衛防身。運動特點是沿圓走動,勢勢相連,隨走隨變。內外相和,外重手眼身法步,內修心神意氣力。

Bagua Zhang (Eight Trigram Palms) is one of the three main internal kungfu styles of China. Bagua theory is developed from I-Ching. Practicing Bagua can condition the body, reduce stress, improve longevity and also train self-defense techniques. Its movements are characterized by: walking in a circle continuously, a flexible body, and its footwork. The internal (mind, spirit, intention and strength) and external (hand, eyes, body, and feet) movements are harmonious. This course teaches Pre-Heaven 8 Palms (walking circle & practising evasive skills).