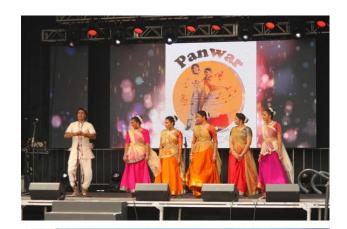

## PROGRAM SCHEDULE 活動節目表

| TIME    | SATURDAY PROGRAM                                       |
|---------|--------------------------------------------------------|
| 1:00PM  | FCCM SENIOR KARAOKE                                    |
|         | by FCCM Senior Division                                |
| 2:15OM  | CHILDREN'S CHINESE FOLK DANCE                          |
|         | by FCCM Children's Dance Class                         |
| 2:30PM  | KUNG FU DEMONSTRATION                                  |
|         | by Master Kan & students                               |
| 2:45PM  | FILIPINO CULTURAL PERFORMANCES                         |
|         | by MFFC Youth Group                                    |
| 3:15PM  | TAEKWONDO DEMONSTRATION                                |
|         | by MTA Demo Team                                       |
| 3:30PM  | <b>GUZHENG &amp; ERHU MUSIC PERFORMANCES</b>           |
|         | by FCCM GuZheng & ErHu students                        |
| 3:45PM  | Hip Hop Routine                                        |
|         | by Zhen Liu ft. Underground Pulse                      |
| 5:00PM  | ~OPENING CEREMONY~                                     |
|         | INDIGENOUS DANCE & QI PAO DANCE                        |
|         | by Native dance and drum performances by several       |
|         | Spectacular Dancers from Area nations of Pottawattomi, |
|         | Haudensaunee, Anishinaabe and Chippewa                 |
|         | by Sister Clubs of Qi Pao                              |
|         | GUEST SPEECHES                                         |
|         | RIBBON CUTTING CEREMONY                                |
| 6:30PM  | THAI PERFORMANCES                                      |
|         | by Thai Dance Troupe                                   |
| 8:00PM  | TERENCE WONG 黃桂林 TALKSHOW                              |
|         | INTERNATIONAL CHEFS CULINARY DEMO                      |
|         | by Oriental Culinary Arts Society of Canada            |
| 9:00PM  | CMG presents FUNG + CHONG in TD "Songs                 |
|         | From The Heart"                                        |
| 10:00PM | FEATURED PERFORMANCE                                   |
|         | by Jerald Chan 陳哲廬, KC Chui 徐繼宗, & Mystery Guest       |
| 10:30PM | ~END                                                   |
| TIME    | SUNDAY PROGRAM                                         |
| 1:30PM  | WAQAR MALIK TALKSHOW                                   |
| 1:45PM  | INDIAN PERFORMANCES                                    |
|         | by Panwar Music and Dance Group                        |
| 3:00PM  | PHILIPINO PERFORMANCES                                 |
|         | by Philippine Canadian Charitable Foundation (PCCF)    |
| 3:30PM  | QI PAO DANCE                                           |
|         | by Chinese Traditional Culture Association             |
| 3:45PM  | ~END                                                   |
|         |                                                        |