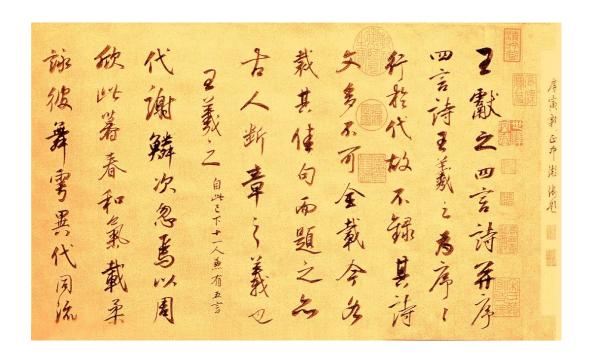

# Chinese Watercolour/ Chinese Calligraphy (Adult/Children)

#### 國畫班/書法班(成人/小童)

日 Sunday, 12:30pm - 2:30pm, \$100/8堂 ( Classes )

課程內容為教授基礎楷書,隸書及行書書法。費用不包括材料費,學員請自備筆,紙和墨。書法斑歡迎隨時插斑。

## Chinese Calligraphy

成人中國書法班 (朗豪坊中心)

導師: 張少明老師 Instructor: Jeffrey Cheung

課程時間 Time: 四 Thursday, 11:00am - 12:30pm

費用Fee: \$120/10堂(Classes)

課程教授"楷書及行書"為主,著重教授學員如何運筆裝字及欣賞。張老師崇尚道法自然,以"我手寫我書"為教學理念,將設計溶入書法內以提高觀感上之享受。

This class focuses mainly on Kai-Shu and Hang-Shu calligraphy styles, students' brush techniques, and calligraphy appreciation. Instructor Cheung advocates naturality, utilizes the "我手寫我書" teaching philosophy, and incorporates design elements into calligraphy to further enhance overall composition.