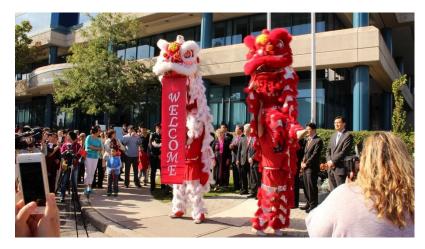

## Chinese National Day Flag Raising at Richmond Hill

September

約克區華聯會及烈治文山市政府為中華人民共和國成立66周年舉辦升旗禮

In celebration of the upcoming Chinese National Day to occur on October 1st, the Federation of Chinese Canadians in York Region (FCCYR) and the Town of Richmond Hill together with the Consulate General of the People's Republic of China in Toronto held an official flag raising

ceremony on the morning of Saturday September 26th, 2015 to mark the 66th anniversary of the founding of the People's Republic of China. In addition, beginning September 26th to October 2nd, Richmond Hill has declared the week to be Chinese National Day Proclamation week in honour of all the Chinese citizens that have set their roots in Richmond Hill and have made contributions to the town's development and prosperity.

The event welcomed over a hundred guests and were dazzled by performances from Sammy Cheng's Chinese Lion Dance Team and the Sunset Glow Cultural Association that performed a brilliant traditional waist drum performances. The guests sang the Canadian National Anthem and the Chinese National Anthem loud and proud as the Chinese flag was raised signifying the Chinese community that have entrenched their histories and contributions in the Town of Richmond Hill.