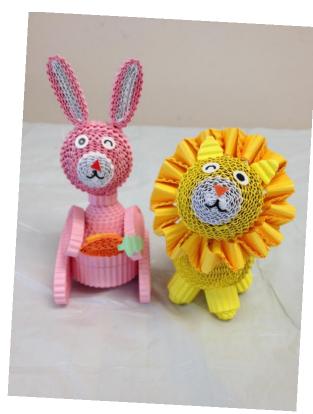

### Origami Class + materials cost

立體摺紙班\*材料另計

導師: 陳珍珠老師 Instructor: Ms. Kan

課程時間 Time: 六 Saturday, 9:30am - 11:00am

費用Fee: \$75/8堂 ( Classes)

課程度內容為教授各種動物,卡通人物及擺設的立體摺紙方法。材料另計,歡迎隨時插斑! The things you can create with paper are truly endless! This origami class will open your eyes to all the fun projects you can do with just paper.