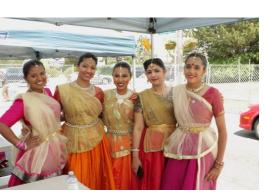

## Markham Global Fest - China - Asia Day

July

In light of the 2015 Pan-Am/Para
Pan-Am Games, the City of
Markham held a 9 day long street
festival, Markham Global Fest.
The FCCM received the honour
to cooperate with the City of
Markham for China-Asia Day
(July 16, 2015), the evening
featured a wide array of beautiful
Chinese dances and singing to
celebrate the beautiful Chinese

culture. The performances also included Korean Taekwondo demonstrations and Special Filipino dance and singing from Miss Philippines Canada 3rd Runner up as well.

Special headliner guests- Jennie(鍾珍妮) and Annie Chung(鍾安妮) also gave a wonderful performance with their students taking everyone back to the days of classic TVB dramas with their wonderful voices. Local Rising Star Jonas M. dazzled the guests with his soulful voice and Bosco Wong-like looks.