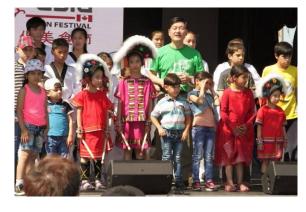

# 14th Annual TD Taste of Asia Festival kicks off on Parliament Hill

May

The TD Taste of Asia Festival held their third national launch at Parliament Hill to celebrate Asian Heritage Month and the festival reaching its 14th milestone. The annual event is organized by the Federation of Chinese Canadians in Markham (FCCM), the City of Markham, and the Association of Progressive Muslims of Canada (APMC), with the co-operation of the Canadian Federation of Intercultural Friendship (CFIF) and expects over 180,000 visitors from all across the GTA.

Guests were cordially invited to a night of dazzling performances including traditional Chinese Qi Pao dress dance, talented Markham violinist Holly Cheng shared her talent by performing a mix of Western and Asian tunes, and Lajwanti Sethi and Rahda Arora performed two traditional Indian songs. These were only a preview of what's to come for this year's cultural performance line up and embodies the level of diversity that will merge at the festival this year.