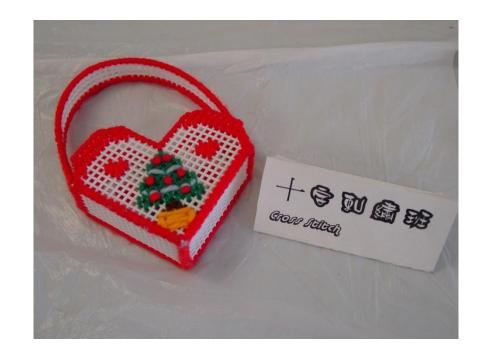

## Cross Stitch Class + materials cost

#### 十字刺繡班\*材料另計

導師: 陳珍珠老師 Instructor: Ms. Kan

課程時間 Time: 六 Saturday, 9:30am - 11:00am

費用Fee: \$75/8堂 (Classes)

課程度內容為教授各種十字刺繡圖形及擺設。材料另計,歡迎隨時插斑! In this cross-stitching class, you will learn all the little tricks and techniques in creating beautiful painting-like imagery on fabric! Whether you're a beginner or experienced cross-stitcher, our instructor can help you take your work to the next level!