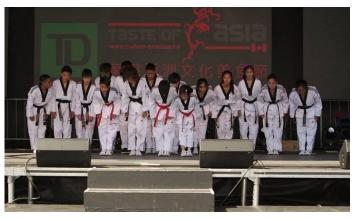

## Taste of Asia

June

#### About Taste of Asia

Each summer, Markham sees the coming together of dazzling cultural performances, culinary artists, iconic celebrities, dignitaries, sports fans, artisans and food connoisseurs. This year's event will fill the streets with two days of non-stop multicultural performances for

families and friends. Taste of Asia, organized by the City of Markham, F.C.C.M, and APMC, is an exciting, high-energy event that has been celebrating harmony, cuisine and culture for the past thirteen years. We pledge to bring even more culturally diverse activities to the GTA- both flavourful and fun!

#### History of Taste of Asia

Taste of Asia was first introduced in 2003 during the SARS outbreak with a mandate of boosting the local economy. The first Taste of Asia festival also provided a platform for the community to promote the multicultural mosaic of Canada and create harmony between various cultural groups through an event that fostered mutual respect and co-operation. The annual multicultural event is hosted by the Federation of Chinese Canadians in Markham (FCCM), the Association of Progressive Muslims of Canada (APMC) and the City of Markham. Markham Mayor, Frank Scarpitti, not only endorses the festival, he is also the co-chair of Taste of Asia.