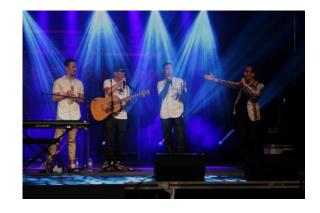

# 14th Annual TD Taste of Asia Festival kicks off on Parliament Hill

May

The TD Taste of Asia Festival held their third national launch at Parliament Hill to celebrate Asian Heritage Month and the festival reaching its 14th milestone. The annual event is organized by the Federation of Chinese Canadians in Markham (FCCM), the City of Markham, and the Association of Progressive Muslims of Canada (APMC), with the co-operation of the Canadian Federation of Intercultural Friendship (CFIF) and expects over 180,000 visitors from all across the GTA.

Guests were cordially invited to a night of dazzling performances including traditional Chinese Qi Pao dress dance, talented Markham violinist Holly Cheng shared her talent by performing a mix of Western and Asian tunes, and Lajwanti Sethi and Rahda Arora performed two traditional Indian songs. These were only a preview of what's to come for this year's cultural performance line up and embodies the level of diversity that will merge at the festival this year.

Dr. Ken Ng, Festival Chairman and Founder, welcomed the distinguished guests. The long list of special guests attended included Hon. Dr. Carolyn Bennett, Deputy Leader of the Government in the House of Commons; many Members of Parliament from across the nation, including Senator Victor Oh, Senator Enverga, Celina Caesar- Chavannes, MP, Nicola Dilorio, MP, Ali Ehsassi, MP, Nathaniel Erskine-Smith, MP, Cheryl Gallant, MP, TJ Harvey, MP, Joyce Murray, MP, Anne Minh-Thu Quach, MP, Geng Tan, MP, Arif Virani, MP, and Salma Zahid, MP.