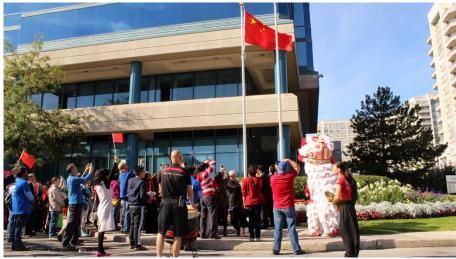

## Chinese National Day Flag Raising at Richmond Hill

September

約克區華聯會及烈治文山市政府為中華人民共和國成立66周年舉辦升旗禮

In celebration of the upcoming Chinese National Day to occur on October 1st, the Federation of Chinese Canadians in York Region (FCCYR) and the Town of Richmond Hill together with the Consulate General of the People's Republic of China in Toronto held an official flag raising

ceremony on the morning of Saturday September 26th, 2015 to mark the 66th anniversary of the founding of the People's Republic of China. In addition, beginning September 26th to October 2nd, Richmond Hill has declared the week to be Chinese National Day Proclamation week in honour of all the Chinese citizens that have set their roots in Richmond Hill and have made contributions to the town's development and prosperity.

The event welcomed over a hundred guests and were dazzled by performances from Sammy Cheng's Chinese Lion Dance Team and the Sunset Glow Cultural Association that performed a brilliant traditional waist drum performances. The guests sang the Canadian National Anthem and the Chinese National Anthem loud and proud as the Chinese flag was raised signifying the Chinese community that have entrenched their histories and contributions in the Town of Richmond Hill.