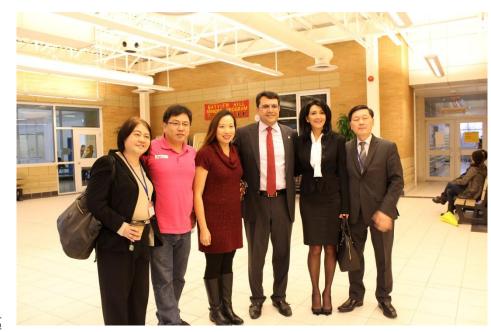

## MP Jowhari- Richmond Hill Meet & Greet

January

New MP Mahjid

Jowhari of Richmond Hill and the Federation of Chinese

Canadians in York Region held a meet and greet at the

Bayview Hill Community

Centre to socialize and meet the residents of Richmond Hill and leaders of the Chinese

Canadian community in York

Region.

MP Mahjid Jowhari
thanked the tremendous support
from the guests, families and
friends for support during the
Federal Election and the
outstanding support from the
Chinese community.

Provincial Minister Reza

Moridi highlighted that this marks
a new era for Ottawa, and the

provincial and federal governments finally have a chance to cooperate in bettering Richmond Hill's future. He applauded the leadership of Dr. Ng and the Federation for the great contribution to the Canadian society in the past decade since he became the MPP of Richmond Hill Federation of Chinese Canadians in York Region Chairman Dr. Ken Ng thanked Minister Moridi and the room-filled guests for attending. He looks forward to have the Federation and the Chinese community working with the new MP during his service in Ottawa.

Dr. Ng and MP Jowhari thanked the support of Congee Queen, Victoria Montessori School, and the Federation of Chinese Canadians in York Region, in particular Minnie Wang, who is the Federation's new coordinator for Richmond Hill.

Guests enjoyed musical performances from students of the Victoria Montessori School, including a solo performance of Ohana Mai, age 5, who sang and recited a Chinese poem.

The new MP thanked presence of Members of Council including Councillors Muench, West and Celivitz from Richmond Hill and Regional Councillor Nirmala Armstrong and Councillor Amanda Collucci from Markham.