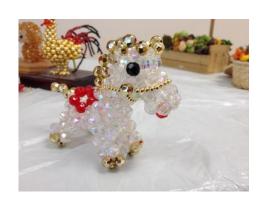

## Beads Craft Class\* (age 8+) + materials cost

仿水晶珠製作班\*材料另計

導師: 陳珍珠老師 Instructor: Ms. Kan

課程時間 Time: 六 Saturday, 9:30am - 11:00am

費用Fee: \$75/8堂 (Classes)

課程度內容為教授各種仿水晶銖飾物的製做方法。材料另計,歡迎隨時插斑!

This beading class will teach you how to create animals and ornaments with faux crystal beads. You will learn different tips and techniques, and discover the vast amount of fun projects you can do with beads!