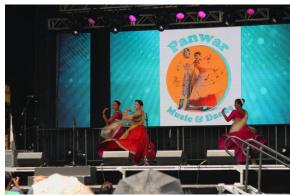

## PROGRAM SCHEDULE 活動節目表

| TIME    | SATURDAY PROGRAM                                       |
|---------|--------------------------------------------------------|
| 1:00PM  | FCCM SENIOR KARAOKE                                    |
|         | by FCCM Senior Division                                |
| 2:15OM  | CHILDREN'S CHINESE FOLK DANCE                          |
|         | by FCCM Children's Dance Class                         |
| 2:30PM  | KUNG FU DEMONSTRATION                                  |
|         | by Master Kan & students                               |
| 2:45PM  | FILIPINO CULTURAL PERFORMANCES                         |
|         | by MFFC Youth Group                                    |
| 3:15PM  | TAEKWONDO DEMONSTRATION                                |
|         | by MTA Demo Team                                       |
| 3:30PM  | <b>GUZHENG &amp; ERHU MUSIC PERFORMANCES</b>           |
|         | by FCCM GuZheng & ErHu students                        |
| 3:45PM  | Hip Hop Routine                                        |
|         | by Zhen Liu ft. Underground Pulse                      |
| 5:00PM  | ~OPENING CEREMONY~                                     |
|         | INDIGENOUS DANCE & QI PAO DANCE                        |
|         | by Native dance and drum performances by several       |
|         | Spectacular Dancers from Area nations of Pottawattomi, |
|         | Haudensaunee, Anishinaabe and Chippewa                 |
|         | by Sister Clubs of Qi Pao                              |
|         | GUEST SPEECHES                                         |
|         | RIBBON CUTTING CEREMONY                                |
| 6:30PM  | THAI PERFORMANCES                                      |
|         | by Thai Dance Troupe                                   |
| 8:00PM  | TERENCE WONG 黃桂林 TALKSHOW                              |
|         | INTERNATIONAL CHEFS CULINARY DEMO                      |
|         | by Oriental Culinary Arts Society of Canada            |
| 9:00PM  | CMG presents FUNG + CHONG in TD "Songs                 |
|         | From The Heart"                                        |
| 10:00PM | FEATURED PERFORMANCE                                   |
|         | by Jerald Chan 陳哲廬, KC Chui 徐繼宗, & Mystery Guest       |
| 10:30PM | ~END                                                   |
| TIME    | SUNDAY PROGRAM                                         |
| 1:30PM  | WAQAR MALIK TALKSHOW                                   |
| 1:45PM  | INDIAN PERFORMANCES                                    |
|         | by Panwar Music and Dance Group                        |
| 3:00PM  | PHILIPINO PERFORMANCES                                 |
|         | by Philippine Canadian Charitable Foundation (PCCF)    |
| 3:30PM  | QI PAO DANCE                                           |
|         | by Chinese Traditional Culture Association             |
| 3:45PM  | ~END                                                   |
|         |                                                        |