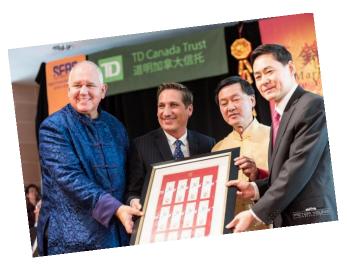

## 2016 Chinese New Year Celebrations Kicked off With a Press Conference

January

The much anticipated Chinese New Year event- TD FCCM Markham Chinese New Year Celebration 2016 kicked off at the press conference at Markham Civic Centre today to announce this year's exciting lineup of shows and entertainment. Many community dignitaries including Markham Mayor Frank Scarpitti, Markham City Council, Federation of Chinese Canadians in Markham (FCCM) Chairman, Dr. Ken Ng were present at the press conference. Dr. Ken Ng, Chairman of the Federation of Chinese Canadians in Markham started by thanking all the guests for attending the press conference today. He continued with introducing and thanking the event sponsors and community partners, including presenting sponsor TD Bank, community partners City of Markham and SEAS Centre, sponsors, Remington Group, Canada Post and LEE KUM KEE.

Mayor Frank Scarpitti congratulated FCCM and SEAS Centre for a successful press conference and said he looks forward the TD FCCM Markham Chinese New Year Celebration on February 13th. He invited everyone in Markham's diverse community to join him to celebrate the prosperous Year of the Ingenious Monkey. Wayne Chan, Executive Vice President – Commercial & Residential Property Investments of Remington Group congratulated Mayor Scarpitti, FCCM and SEAS for another successful year in the celebration. Danny Kotsopoulos from Canada Post also unveiled the Year of the Monkey stamp at the press conference.