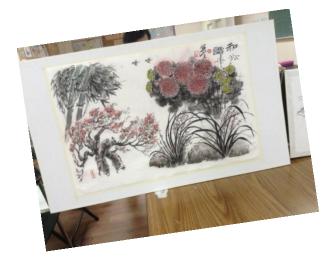

eung

六 Saturday, 1:00pm - 2:30pm, \$85/8堂 ( Classes)

六 Saturday, 2:30pm - 4:00pm, \$85/8堂 (Classes)

導師: 張少明老師 Instructor: Jeffrey Cheung



時間Time: 六 Saturday, 1:00pm – 2:30pm 日 Sunday, 1:00 pm – 2:30 pm

費用Fee: \$120/10堂 Classes

課程內容包括:人像、事物角度、透視繪圖

Children's Drawing assists students to develop basic skills through the practicing of shapes, perspective and anatomy. Students will then further refine their skills by practicing depth, colour and lighting.

## Sketching

#### 素描

日 Sunday, 10:00am - 11:30am, \$96/8堂 ( Classes)

日 Sunday, 11:30am - 1:00pm, \$96/8堂 ( Classes)



## Oil Painting

## 油畫

日 Sunday, 10:00am - 11:30am, \$118 Oil/Acrylic Painting Basic 8堂(Classes)

日 Sunday, 11:30am - 1:00pm, \$126 Oil/Acrylic Painting Advanced 8堂 ( Classes )



# Art From Our Students











# Chinese Watercolour/ Chinese Calligraphy (Adult/Children)

#### 國畫班/書法班(成人/小童)

日 Sunday, 12:30pm - 2:30pm, \$100/8堂 ( Classes )

課程內容為教授基礎楷書,隸書及行書書法。費用不包括材料費,學員請自備筆,紙和墨。書法斑歡迎隨時插斑。







## Chinese Calligraphy

成人中國書法班 (朗豪坊中心)

導師: 張少明老師 Instructor: Jeffrey Cheung

課程時間 Time: 四 Thursday, 11:00am - 12:30pm

費用Fee: \$120/10堂(Classes)

課程教授"楷書及行書"為主,著重教授學員如何運筆裝字及欣賞。張老師崇尚道法自然,以"我手寫我書"為教學理念,將設計溶入書法內以提高觀感上之享受。

This class focuses mainly on Kai-Shu and Hang-Shu calligraphy styles, students' brush techniques, and calligraphy appreciation. Instructor Cheung advocates naturality, utilizes the "我手寫我書" teaching philosophy, and incorporates design elements into calligraphy to further enhance overall composition.



#### Interest Classes

# Musical Instruments

## 樂器

導師: 鄧淑貞老師 Instructor: Jeanette