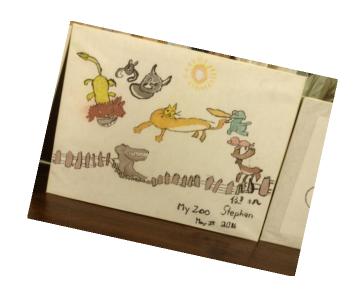

Mr.Cheung

六 Saturday, 1:00pm - 2:30pm, \$85/8堂 ( Classes)

六 Saturday, 2:30pm - 4:00pm, \$85/8堂 (Classes)

導師: 張少明老師 Instructor: Jeffrey Cheung



時間Time: 六 Saturday, 1:00pm – 2:30pm 日 Sunday, 1:00 pm – 2:30 pm

費用Fee: \$120/10堂 Classes

課程內容包括:人像、事物角度、透視繪圖

Children's Drawing assists students to develop basic skills through the practicing of shapes, perspective and anatomy. Students will then further refine their skills by practicing depth, colour and lighting.

## Sketching

#### 素描

日 Sunday, 10:00am - 11:30am, \$96/8堂 ( Classes)

日 Sunday, 11:30am - 1:00pm, \$96/8堂 ( Classes)



## Oil Painting

## 油畫

日 Sunday, 10:00am - 11:30am, \$118 Oil/Acrylic Painting Basic 8堂(Classes)

日 Sunday, 11:30am - 1:00pm, \$126 Oil/Acrylic Painting Advanced 8堂 ( Classes )



# Art From Our Students











# Chinese Watercolour/ Chinese Calligraphy (Adult/Children)

#### 國畫班/書法班(成人/小童)

日 Sunday, 12:30pm - 2:30pm, \$100/8堂 ( Classes )

課程內容為教授基礎楷書,隸書及行書書法。費用不包括材料費,學員請自備筆,紙和墨。書法斑歡迎隨時插斑。







## Chinese Calligraphy

成人中國書法班 (朗豪坊中心)

導師: 張少明老師 Instructor: Jeffrey Cheung

課程時間 Time: 四 Thursday, 11:00am - 12:30pm

費用Fee: \$120/10堂(Classes)

課程教授"楷書及行書"為主,著重教授學員如何運筆裝字及欣賞。張老師崇尚道法自然,以"我手寫我書"為教學理念,將設計溶入書法內以提高觀感上之享受。

This class focuses mainly on Kai-Shu and Hang-Shu calligraphy styles, students' brush techniques, and calligraphy appreciation. Instructor Cheung advocates naturality, utilizes the "我手寫我書" teaching philosophy, and incorporates design elements into calligraphy to further enhance overall composition.



#### Interest Classes

# Musical Instruments

## 樂器

導師: 鄧淑貞老師 Instructor: Je