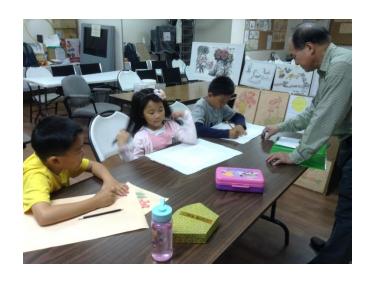

### The Seniors Division

The seniors division operates the Markham Chinese Seniors Centre and organizes programs to meet the needs of the seniors through activities such as mah-jong games, birthday parties, exercise classes, excursions, karaoke - particularly Chinese Opera, Chinese calligraphy, instrument playing (Er-Hu, GuZheng, etc), and many other traditional Chinese activities for the seniors. On Sundays, they even get together and teach kids how to draw and write. The seniors division gets together every day, Monday to Sunday, and gives local seniors the opportunity to meet one another. They promote a more healthy style of living by enabling the elderly to go out more often as an extracurricular and a chance to build strong friendships with other members in the senior division. Through this branch of FCCM, many elderly Chinese immigrants are given a means to feel more at home by immersing themselves in the Chinese culture.