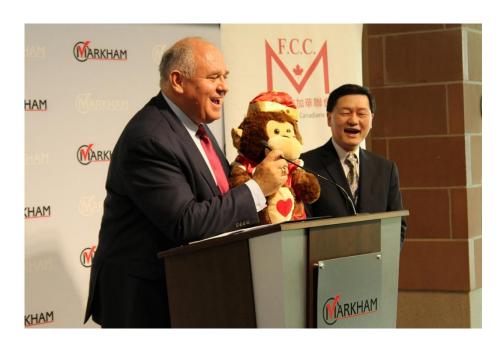

## TD Bank, FCCM and City of Markham Celebrate the Year of the Monkey

February

The much anticipated Chinese New Year event-TD FCCM Markham Chinese New Year Celebration 2016 has officially commenced at the Markham Civic Centre this Saturday with a full line up of entertainment from the beautiful sounds of celebratory music, to the amazing traditional Chinese dances from youth, showcasing the cultural talents in Markham, traditional martial arts performances, lion dances and the God of Fortune!

Mayor Frank Scarpitti congratulated FCCM, CCCM and SEAS Centre for another

successful celebration and said he looks forward to a very prosperous Year for the City of Markham and wished everyone a prosperous Year of the Ingenious Monkey. The event welcomed guests from all over the GTA, not limited to Markham. Dignitaries included Hon. John McCallum, Minister of Citizenship, Immigration and Refugees, Consul General Bing Xue from the Office of the Consulate General of the People's Republic of China, Deputy House Leader Arnold Chan, Mahjid Jowhari, M.P., Hon. Peter Kent, M.P., Senator Tobias Enverga, Hon. Michael Chan, M.P.P., Minister of Citizenship, Immigration and International Trade, Hon. Dr.