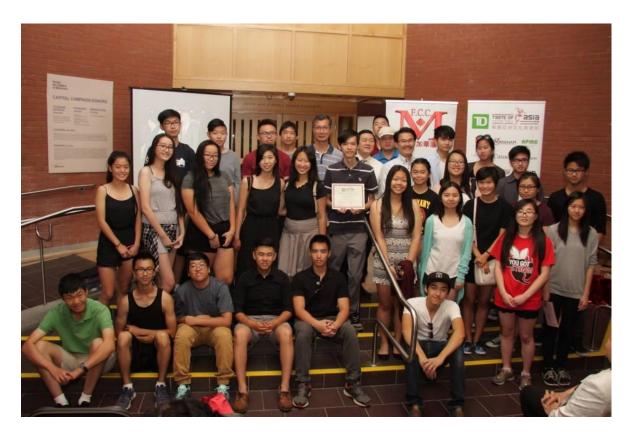

## Meet Our Members

Chairman of the Board: Dr. Ken Ng

Vice President of Special Projects & Public

Relations: Emily Ng

Vice Chairman: Wilfred Lam

Vice Chairman: Alex Leung

Vice Chairman: Fung Lim

Vice Chairman: Roberto Wu

Vice Chairman: Nancy Chen

Secretary: Carolyn Wong

Treasurer: Harriet Ho

Vice President, Public Relations: Thomas Tao Qu

### Meet Our Members

### Our Staff :

Doris Lai, Juliana Liu, Tonia Hung, Rebecca Chee, Elaine Lau, Joanna Yeung, Adrienne Chang, Joan Chang

## Meet Our Members

### Our Volunteers: