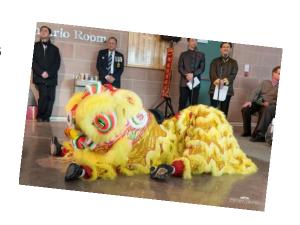

The event welcomed over a hundred guests and were dazzled by performances from Sammy Cheng's Chinese Lion Dance Team and the Sunset Glow Cultural Association that performed a brilliant traditional waist drum performances. The guests sang the Canadian National Anthem and the Chinese National Anthem loud and proud as the Chinese flag was raised signifying the Chinese community that have entrenched their histories and contributions in the Town of Richmond Hill.