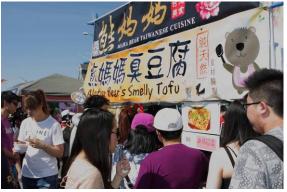

## Food From Taste of Asia!

Hot Pot Skewers Pineapple Juice

Taste of Asia offers hundreds of delicious food to try from an abundance of different cultures, all provided by vendors who hand prepare the snacks right in front of you!