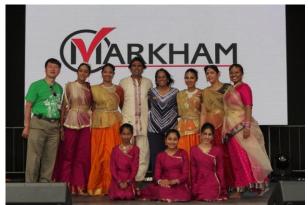

## Markham Global Fest - China - Asia Day

July

In light of the 2015 Pan-Am/Para
Pan-Am Games, the City of
Markham held a 9 day long street
festival, Markham Global Fest.
The FCCM received the honour
to cooperate with the City of
Markham for China-Asia Day
(July 16, 2015), the evening
featured a wide array of beautiful
Chinese dances and singing to
celebrate the beautiful Chinese

culture. The performances also included Korean Taekwondo demonstrations and Special Filipino dance and singing from Miss Philippines Canada 3rd Runner up as well.

Special headliner guests- Jennie(鍾珍妮) and Annie Chung(鍾安妮) also gave a wonderful performance with their students taking everyone back to the days of classic TVB dramas with their wonderful voices. Local Rising Star Jonas M. dazzled the guests with his soulful voice and Bosco Wong-like looks.