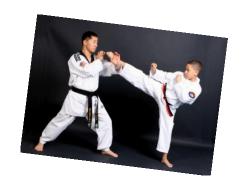

#### TaeKwonDo

跆拳道

—Mon,三Wed, 5:00-6:00pm, 6:00-7:00pm, 7:00-8:00pm, 8:00-9:00pm, \$180/12堂(Classes) 課程由初級至中級,並能幫助學員考升級試。

This course is for beginners to intermediate level students. Our instructor can help students to practise and pass the different level exams.